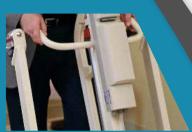

**PUSH HANDLES** 

FITS IN CAR TRUNK

ROLLS ON CASTERS

- Portable and foldable for easy storage and transportation .
- Lightweight and easy to move (83 lbs).
- Tool-Free assembly and disassembly.
- Battery powered with a high-capacity battery pack.
- Optional scale available.
- Optional spare battery and wall charger available
- 400lb weight capacity.
- Low battery and overload warning alarm.
- Built in battery gauge.
- Emergency stop button.