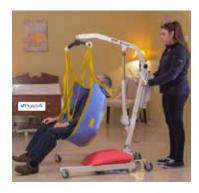

#### | 30400PLEF

30400PLEF BEING USED STANDING ON THE FLOOR

30400PLEF BEING USED ON THE BED

30400PLEF BEING USED WITH A WHEELCHAIR

TOP VIEW OF 30400PLEF

SIDE VIEW OF **30400PLEF** 