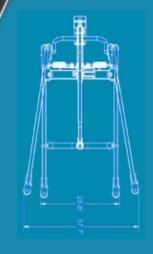

## **DIMENSIONS**

| Key Dimensions of 30400PLEF |               |
|-----------------------------|---------------|
| Maximum capacity            | 400Lb / 180Kg |
| Base legs length            | 41.6"         |
| Base closed external width  | 25.8"         |
| Based open external width   | 37.7"         |
| Mast height                 | 47.5"         |
| Base height                 | 4.5"          |
| Min. lifting height         | 27.4"         |
| Max. lifting height         | 67.2"         |
| Net weight                  | 83Lb / 38Kg   |
| Shipping weight             | 106Lb / 48Kg  |