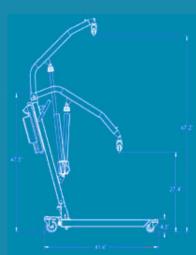

## **DIMENSIONS**

| Key Dimensions of 30400PLEF |               |
|-----------------------------|---------------|
| Maximum capacity            | 400Lb / 180Kg |
| Base legs length            | 41.6"         |
| Base closed external width  | 25.8"         |
| Based open external width   | 37.7"         |
| Mast height                 | 47.5"         |
| Base height                 | 4.5"          |
| Min. lifting height         | 27.4"         |
| Max. lifting height         | 67.2"         |
| Net weight                  | 83Lb / 38Kg   |
| Shipping weight             | 106Lb / 48Kg  |