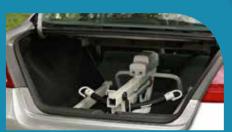

# ELECTRIC FULL BODY FOLDING PATIENT LIFT

The Proactive full body folding patient lift represents a new standard in full body lifts for individuals who travel or have storage issues in their home. The small foot print is ideal for home use. It easily folds up to fit in most automobile trunks for transport or travel.

**PUSH HANDLES** 

FITS IN CAR TRUNK

ROLLS ON CASTERS

- Portable and foldable for easy storage and transportation .
- Lightweight and easy to move (83 lbs).
- Tool-Free assembly and disassembly.
- Battery powered with a high-capacity battery pack.
- Optional scale available.
- Optional spare battery and wall charger available
- 400lb weight capacity.
- Low battery and overload warning alarm.
- Built in battery gauge.
- Emergency stop button.