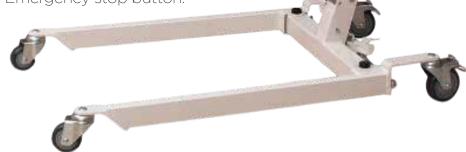

## **DIMENSIONS**

| Key Dimensions of 30400PLEF |               |
|-----------------------------|---------------|
| Maximum capacity            | 400Lb / 180Kg |
| Base legs length            | 41.6"         |
| Base closed external width  | 25.8"         |
| Based open external width   | 37.7"         |
| Mast height                 | 47.5"         |
| Base height                 | 4.5"          |
| Min. lifting height         | 27.4"         |
| Max. lifting height         | 67.2"         |
| Net weight                  | 83Lb / 38Kg   |
| Shipping weight             | 106Lb / 48Kg  |